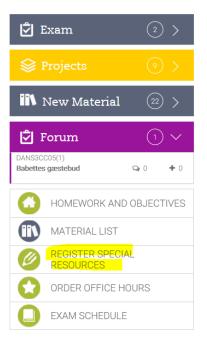

Applications for special measures (Sérúrræði) need to be made on INNA. See overstrike below.

Then the following window will appear:

## 🖉 Register special resources

Module based special resources: Registrations is only valid for modules on the ongoing term. Here you should only register special resources that are not valid for all modules.